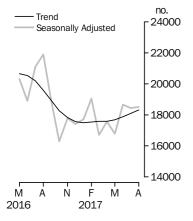

#### **Dwelling units approved**

#### TOTAL DWELLING UNITS

- The trend estimate for total dwellings approved rose 1.1% in August and has risen for seven months.
- The seasonally adjusted estimate for total dwellings approved rose 0.4% in August following a fall of 1.2% in the previous month.