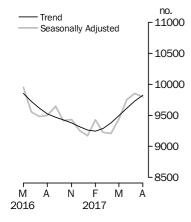

#### Private sector houses approved

#### PRIVATE SECTOR HOUSES

- The trend estimate for private sector houses approved rose 0.9% in August and has risen for six months.
- The seasonally adjusted estimate for private sector houses fell 0.6% in August after rising for three months.