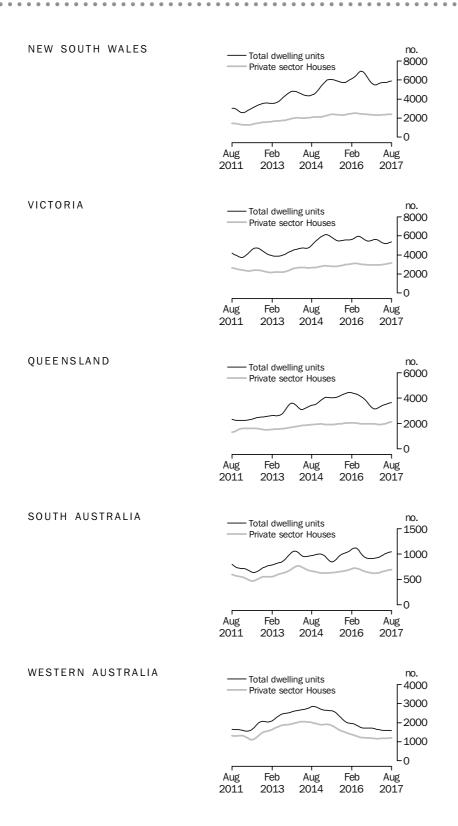

### **BUILDING APPROVALS**

ABS • BUILDING APPROVALS • 8731.0 • AUG 2017

The trend estimate for total number of dwelling units approved in New South Wales rose 0.7% in August and has risen for seven months. The trend estimate for the number of private sector houses fell 0.3% in August after rising for six months.

The trend estimate for total number of dwelling units approved in Victoria rose 1.5% in August and has risen for three months. The trend estimate for the number of private sector houses rose 1.1% in August and has risen for eight months.

The trend estimate for total number of dwelling units approved in Queensland rose 1.0% in August and has risen for eight months. The trend estimate for the number of private sector houses rose 2.0% in August and has risen for five months.

The trend estimate for total number of dwelling units approved in South Australia rose 0.9% in August and has risen for nine months. The trend estimate for the number of private sector houses rose 1.4% in August and has risen for eight months.

The trend estimate for total number of dwelling units approved in Western Australia fell 0.8% in August and has fallen for three months. The trend estimate for the number of private sector houses rose 0.3% in August and has risen for six months.