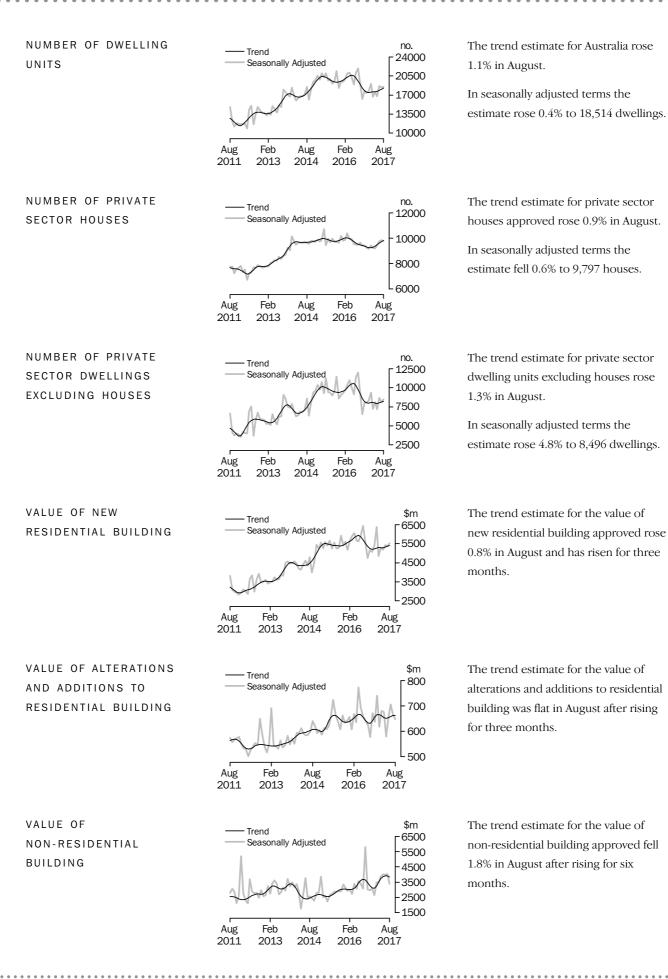

#### TOTAL DWELLING UNITS

- The trend estimate for total dwellings approved rose 1.1% in August and has risen for seven months.
- The seasonally adjusted estimate for total dwellings approved rose 0.4% in August following a fall of 1.2% in the previous month.

#### PRIVATE SECTOR HOUSES

- The trend estimate for private sector houses approved rose 0.9% in August and has risen for six months.
- The seasonally adjusted estimate for private sector houses fell 0.6% in August after rising for three months.

#### PRIVATE SECTOR DWELLINGS EXCLUDING HOUSES

- The trend estimate for private sector dwellings excluding houses rose 1.3% in August and has risen for three months.
- The seasonally adjusted estimate for private sector dwellings excluding houses rose 4.8% in August following a fall of 6.6% in the previous month.

#### VALUE OF BUILDING APPROVED

- The trend estimate of the value of total building approved fell 0.3% in August after rising for six months. The value of residential building rose 0.7% and has risen for four months. The value of non-residential building fell 1.8% after rising for six months.
- The seasonally adjusted estimate of the value of total building approved fell 5.0% in August and has fallen for two months. The value of residential building rose 2.2% following a fall of 1.5% in the previous month. The value of non-residential building fell 15.7% following a rise of 1.1% in the previous month.